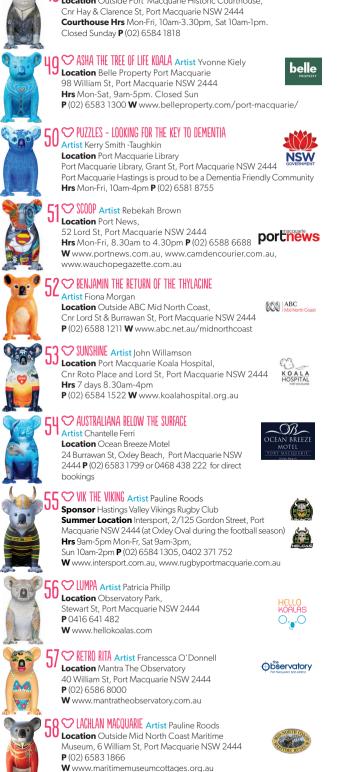

# The Big Koala

The Spirit of All Koalas

The Big Koala, painted by local artist Pauline Roods, is at the new exciting tourism and educational precinct Guulabaa (Place of Koala), Cowarra State Forest -Cnr Oxlev Highway & Burrawan Forest Drive, Port Macquarie

Guulabaa is being created by Forestry Corporation of NSW in partnership with Koala Conservation Australia, Bunyah Aboriginal Land Council, WildNets Forest Adventures and Hello Koalas Sculpture Trail

Sponsored by

ሰ regional australia bank

HELLO KOALAS SCULPTURES ON DISPLAY AT THE HELLO KOALAS GIFT SHOP WHEN NOT ON TOUR. SEE NO 10 ON THE TRAIL GUIDE FOR DETAILS.

**Margret Meagher, Project Director** Mobile 0416 641 482