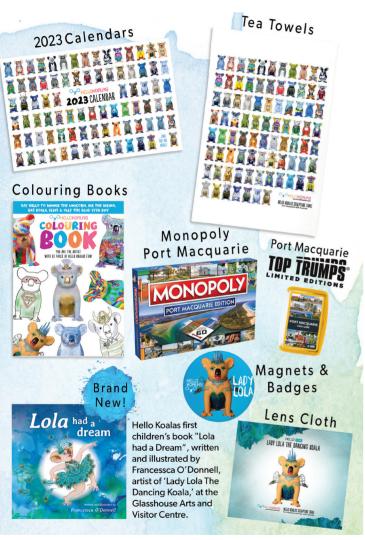

# GIFTS & SOUVENIRS

Collect the 2023 Calendar and the colouring book with 83 designs, T-towels, tote bags, T-shirts, stickers, koala toys, notebooks, postcards, magnets and badges.

**Visit Hello Koalas Gift Shop Bellbowrie Park Business Centre** 16/10 Bellbowrie Street, Port Macquarie or shop online www.hellokoalas.com. Enquiries 0416 641 482

SHOP ONLINE AT WWW. HELLOKOALAS.COM

A big warm welcome to

Location Glasshouse Arts and Visitor Centre, Cnr Clarence St and Hay St, Port Macquarie NSW 2444

Hrs Mon-Fri, 9am-4pm, Sat-Sun, 9am-2pm P (02) 6581 8888

Wwww.glasshouse.org.au Artist Francessca O'Donnell