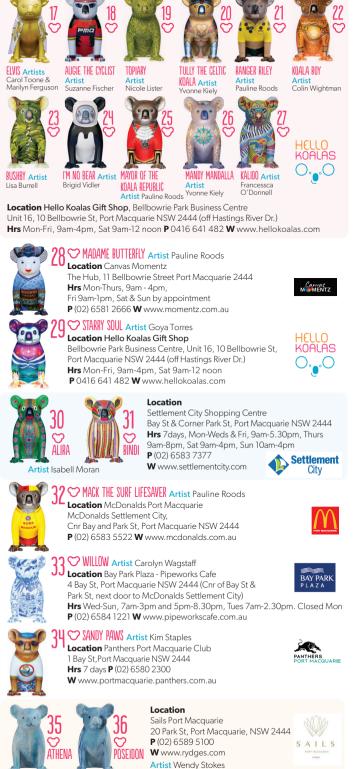

#### **∐** ♥ FRANKIE FIREFIGHTER Artists Kim and Wayne Staples

**Location** Sovereign Place Town Centre 15 Chancellors Dr. Thrumster NSW 2444

**Hrs** 9am – 5pm (7 days) P(02) 6581 1711

**W** www.sovereignplace.shop

#### COLORD BURRAWAN Artist Lucilla Marshall

**Location** Highfields Manor Aged Care

1 Highfields Circuit, Port Macquarie, diagonally opposite Port Macquarie Base Hospital Hrs Hrs 9am - 4pm Reception area glass doors - view indoors or outside

P (02) 5542 2055 W www.highfieldsmanor.com.au

 Location UNSW Medicine Rural Clinical School. Shared Health Research and Education Centre (SHREC) 20 Highfields Circuit, Port Macquarie NSW 2444

Hrs Mon-Fri 8am-6pm (if closed, view through glass front doors)

#### O WILD HONEY Artist Leanne Prussing

Location Wild Culture Organics Unit 3/125 Gordon St. Port Macquarie NSW 2444

Hrs Mon-Fri, 9am-5.30pm, Sat 9am-4.30pm

Sun 10am - 3pm

P 02 6584 2066 W www.wildculture.com.au

### ♥ KOALATRON Artist Joel Cameron

Location Car Clean Port Macquarie Unit 1, 8 Bellbowrie St, Port Macquarie NSW 2444 (off Hastings River Dr.)

Hrs 7am - 3.30pm P 02 6584 9288

W www.carcleanportmacquarie.com.au

Pauline Roods

Lisa P Burrell

SHELLY Artist Pauline Roods Location Seasalt Cafe & Restaurant

The Marina, 18 Park St. Port Macquarie NSW 2444 Hrs 7 days 7am-3pm Phone (02) 6583 8785

W www.seasaltportmacquarie.com.au Fully licensed. Outdoor and indoor seating.

PERCY CROSSINGSAFE Artist Fran Barratt

Location Percival Property Management. The Purple House, 34 Buller St, Port Macquarie, NSW 2444

Hrs Mon-Fri, 8.30am to 5pm P (02) 6583 7499

W www.percivalproperty.com.au

GUM BLOSSOM Artist Suzanne Pride **Location** Glenfern Thrumster Sales Office

Shop 1, 23-41 Short Street, Port Macquarie NSW 2444

Hrs Tues-Sat, 10am to 4pm P 0458 874 849

W www.hometownaustralia.com.au

\*WISEBERRY

GARAGE GIRL Artist Leanne Prussing

Location Wiseberry Real Estate Port Macquarie 128 William St Port Macquarie

Hrs Mon-Fri, 9am-5pm, Sat 9am-4pm

1 C KIRRALEE Artist Beverley Coleman

**Location** Regional Australia Bank 41 Horton St, Port Macquarie NSW 2444 Hrs Mon, Wed, Thurs-Fri, 9am-5pm, Tue 9.30am-5pm, Closed Sat & Sun but the sculpture can be viewed in the front window, daytime and evening

P 13 20 67 W regionalaustraliabank.com.au

CHI Artist Pauline Roods Location Chop 'n Chill Restaurant

17-19 Horton St (near the large fig tree on Town Green), Port Macquarie NSW 2444 Hrs 7 days. Sun-Tues, 8am-5pm, Wed-Thurs, 8am-8pm, Fri-Sat, 8am-9pm **P** (02) 6583 9155 **W** www.chopandchill.com.au

DAME KOALA Artist Tracy Smith **Location** Urban Grain Bakery

Shop 17, Peachtree Walk Arcade (Hay St), Port Macquarie NSW 2444

Hrs Mon-Fri, 7am-5pm, Sat 7am-2pm, closed Sun P 0423 545 258 W www.urbangrainbakery.com.au