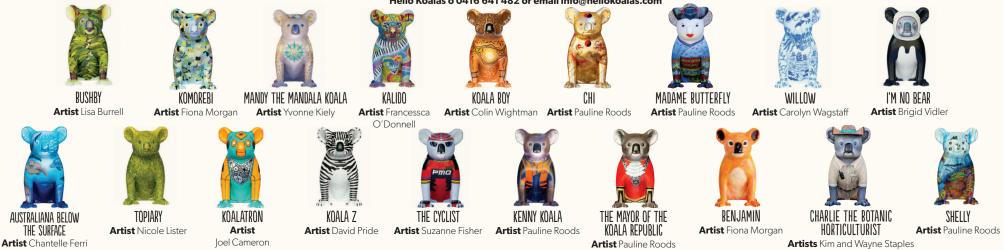

# 5 FORESTRY CORPORATION OF NSW (WOODY THE FORESTRY KOALA)

Phone 0416 641 482 Email visit@fcnsw.com.au Web forestrycorporation.com.au Open daily until dusk, entry is free. Sculpture Location Sealy Lookout, Coffs Harbour (on the Pacific Highway heading north, turn left onto Bruxner Park Road, then left again at the ridge top onto Scenic Drive) **Artist** Pauline Roods