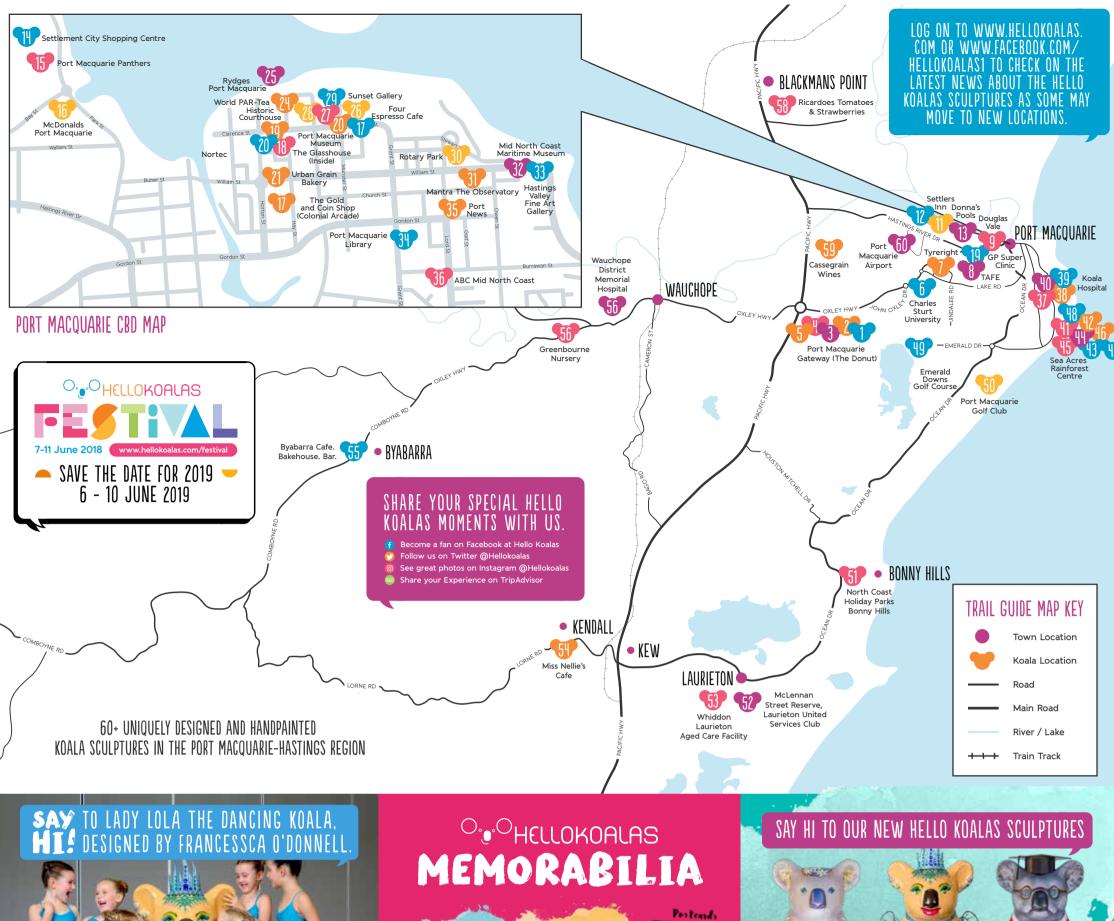

Lady Lola, the Dancing Queen of the Hello Koalas Festival (7 - 11 June 2018), is starring in the MamaMia Music and Dance Party at Panthers, 8 June, 6.30pm with famed ABBA tribute band MamaMia and some budding young ballerinas from Port Macquarie Performing Arts. Book tickets from Panthers at Settlement City Shopping Centre by phone on (02) 6580 2300 or online www.portmacquarie.panthers.com.au