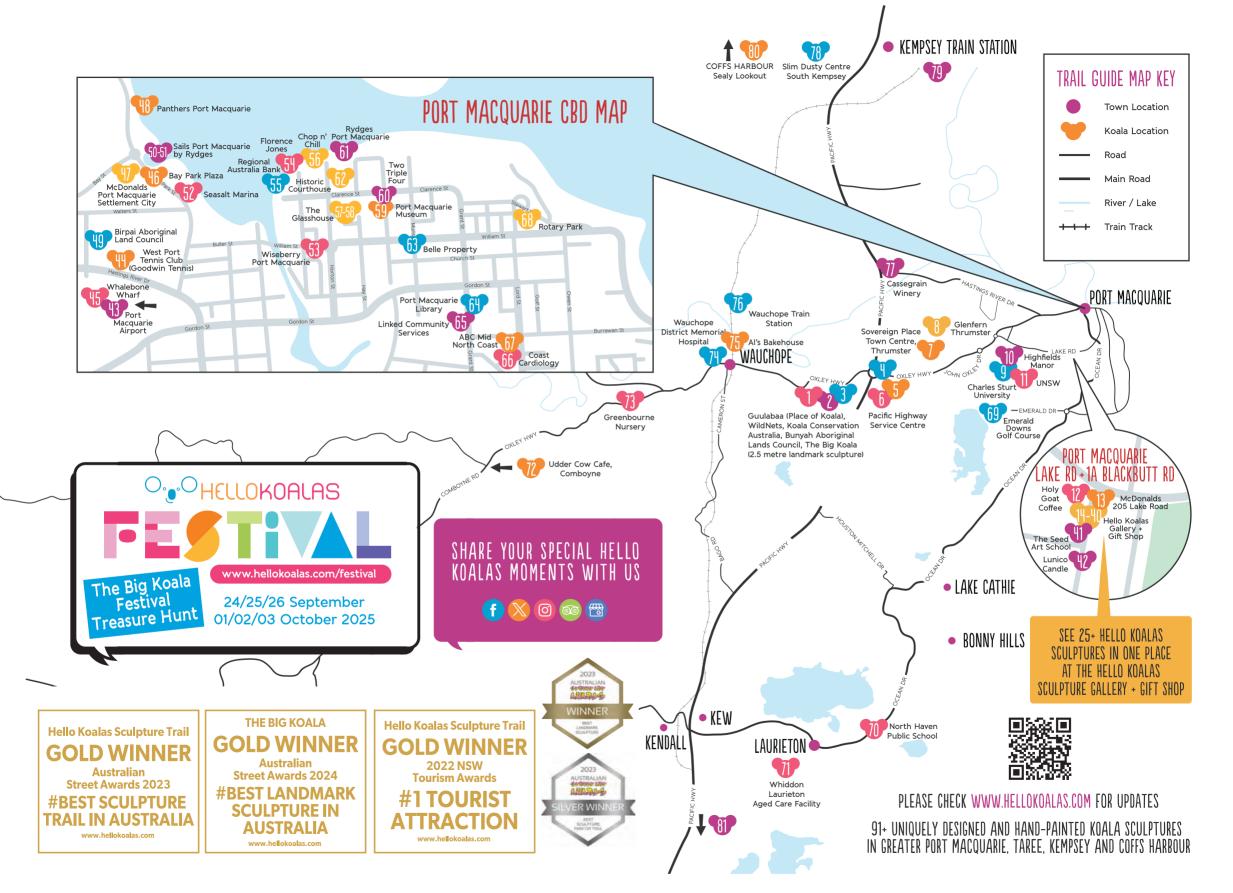

Margret Meagher, Project Director Mobile 0416 641 482 Email info@hellokoalas.com

Project Owner and Manager ARTS AND HEALTH AUSTRALIA

Disclaimer: This map is the property of Arts and Health Australia. The map is not to scale and is provided as a guide only to the Hello Koalas Sculpture Trail. Whilst all care has been taken when completing this map. Arts and Health Australia accepts no liability for any inconvenience, damage or injury whatsoever that may occur by reliance on the information provided. Please check the Hello Koalas Sculpture Trail website for regular updates or to download the most current Trail Guide as a pdf - www.hellokoalas.com © Hello Koalas Sculpture Trail. All Rights Reserved. Images and sculpture designs may not be reproduced without permission in writing.

Visit Hello Koalas Gallery + Gift Shop ADDRESS 2/1A Blackbutt Road, Port Macquarie - near Lake Road roundabout Email info@hellokoalas.com **Margret Meagher, Project Director** 

Phone (7days) 0416 641 482 Open Mon-Fri, 10am to 4pm, Sat (during school holidays) 10am to 1pm. Please check hours on Google

# 91-HELLO KOALAS SCULPTURES 91-UNIQUE ARTIST DESIGNS

HELLOKOALAS

Visit our website for more info www.hellokoalas.com loin us on Facebook, Instagram, X, TripAdvisor and Google

A

### FOLLOW THE HELLO KOALAS SCULPTURE TRAIL WWW.HELLOKOALAS.COM 𝗇 USE THE KOALA OUTLINES TO MARK WHERE YOU'VF RFFN

Location Gateway Service Centre, Pacific Highway, Port Macquarie NSW 2444 Artist

( Sovereign Place