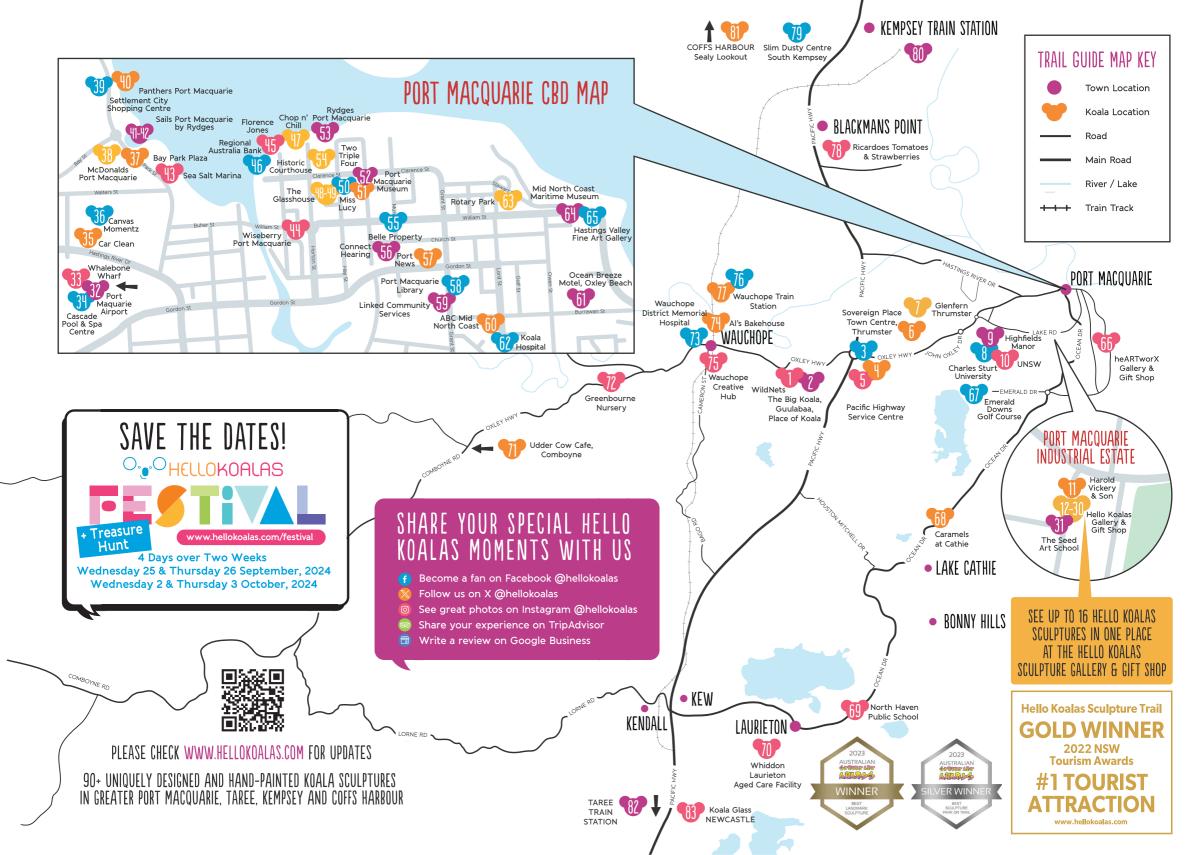

#### FOLLOW THE HELLO KOALAS SCULPTURE TRAIL WWW.HELLOKOALAS.COM

#### SO USE THE KOALA OUTLINES TO MARK WHERE YOU'VE BEEN

Artist Pauline Roods & Industrial Artist John Belfield Dale Leach

Location Guulabaa, Place of Koala Cowarra State Forest, Cnr Burrawan Forest Drive & Oxley Highway (5 mins from Pacific Highway turnoff) **Hrs** 9am-dusk, 7 days P 0416 641 482 W www.hellokoalas.com WILDNETS **Book WildNets Online** 