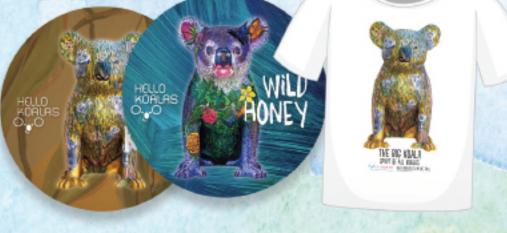

Discover a fascinating array of Hello Koalas bespoke merchandise including magnets, badges, T shirts for adults and kids, jigsaw puzzles, T towels, tote bags, aprons, stickers, notebooks, lens cloths, postcards and the largest selection of koala themed toys, home accessories, babywear and unique gifts & artworks.

The Big Koala, painted by artist Pauline Roods and manufactured by industrial artist John Belfield, is at the new exciting tourism and educational precinct Guulabaa, Place of Koala, Cowarra State Forest – Cnr Oxley Highway & Burrawan Forest Drive, Port Macquarie

Guulabaa is being created by Forestry Corporation of NSW in partnership with Koala Conservation Australia, Bunyah Aboriginal Land Council, WildNets Adventure Park and Hello Koalas Sculpture Trail.

The Big Koala, Spirit of All Koalas
(2.5 metres high) is sponsored by