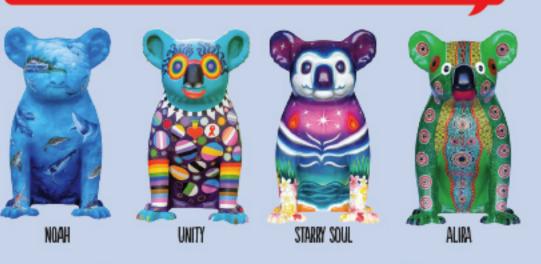

# SCULPTURE TRAIL www.hellokoalas.com

Say Hi to **Noah** at Whalebone Wharf Seafood Restaurant, **Unity** at Florence Jones overlooking Town Wharf, **Starry Soul** at Miss Lucy Izakay Bar & Restaurant

opposite the Glasshouse and **Alira** now resident at

Port Macquarie Airport.

90-HELLO KOALAS SCULPTURES 90-UNIQUE ARTIST DESIGNS