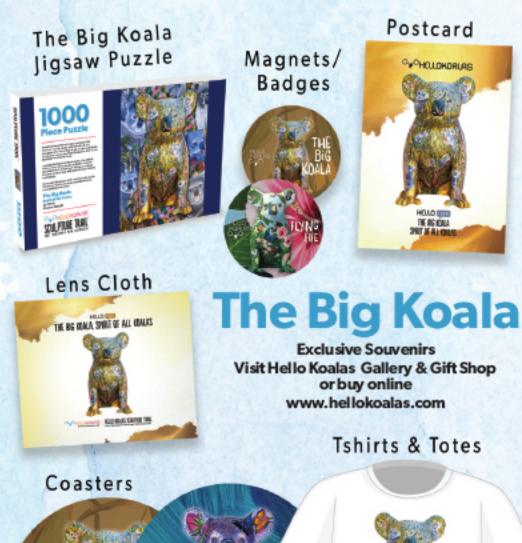

Discover a fascinating array of Hello Koalas bespoke merchandise including magnets, badges, T shirts for adults and kids, jigsaw puzzles, T towels, tote bags, aprons, stickers, notebooks, lens cloths, postcards and the largest selection of koala themed toys, home accessories, babywear and unique gifts & artworks.

The Big Koala, painted by artist Pauline Roods and manufactured by industrial artist John Belfield, is at the new exciting tourism and educational precinct Guulabaa, Place of Koala, Cowarra State Forest – Cnr Oxley Highway & Burrawan Forest Drive, Port Macquarie

Guulabaa is being created by Forestry Corporation of NSW in partnership with Koala Conservation Australia, Bunyah Aboriginal Land Council, WildNets Adventure Park and Hello Koalas Sculpture Trail.

The Big Koala, Spirit of All Koalas
(2.5 metres high) is sponsored by