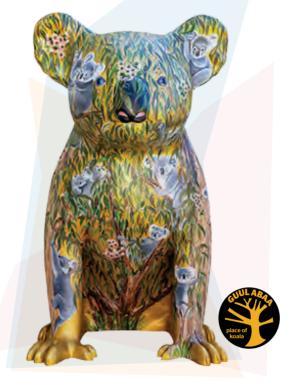

# The Big Koala

**Spirit of All Koalas** 

The Big Koala, painted by local artist Pauline Roods, is at the new exciting tourism and educational precinct Guulabaa, Place of Koala, Cowarra State Forest -Cnr Oxley Highway & Burrawan Forest Drive, Port Macquarie

Guulabaa is being created by Forestry Corporation of NSW in partnership with Koala Conservation Australia, Bunyah Aboriginal Land Council, WildNets Forest Adventures and Hello Koalas Sculpture Trail

Sponsored by

#### SOUSE THE KOALA OUTLINES TO MARK WHERE YOU'VE BEEN

Pauline Rood

Artist Dale Leach

Location Guulabaa, Place of Koala Cowarra State Forest, Cnr Burrawan Forest Drive & Oxley Highway (5 mins from Pacific