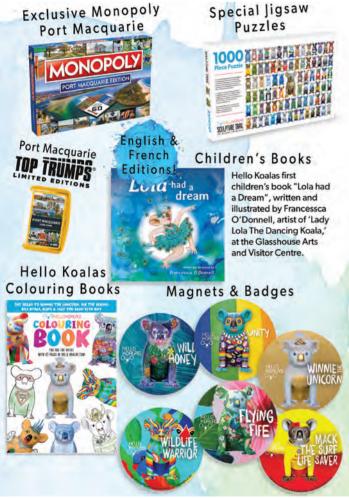

### **Hello Koalas Gallery & Gift Shop**

Reserve your copy of the 2024 Hello Koalas Calendar (out in September) and browse a fascinating array of Hello Koalas bespoke merchandise including T shirts for adults and kids, jigsaw puzzles, T towels, tote bags, aprons, stickers, notebooks, lens cloths, postcards and the largest selection of koala themed toys and accessories in Port Macquarie.

Visit Hello Koalas Gallery & Gift Shop, **Bellbowrie Park Business Centre** 16/10 Bellbowrie Street, Port Macquarie or shop online www.hellokoalas.com. Enquiries 0416 641 482

SHOP ONLINE AT WWW. HELLOKOALAS.COM

CO KOALA BOY Artist Colin Wightman

Location Wauchope Creative Hub, Unit 1, 87 Cameron St. Wauchope NSW 2446 Hrs Mon-Sat, 10am-4pm Sun closed **W** www.facebook.com/Wauchopecreativehub

Quality arts and crafts by local artists. Hello Koalas children's book 'Lola had a Dream' by Beechwood artist Francessca O'Donnell available.