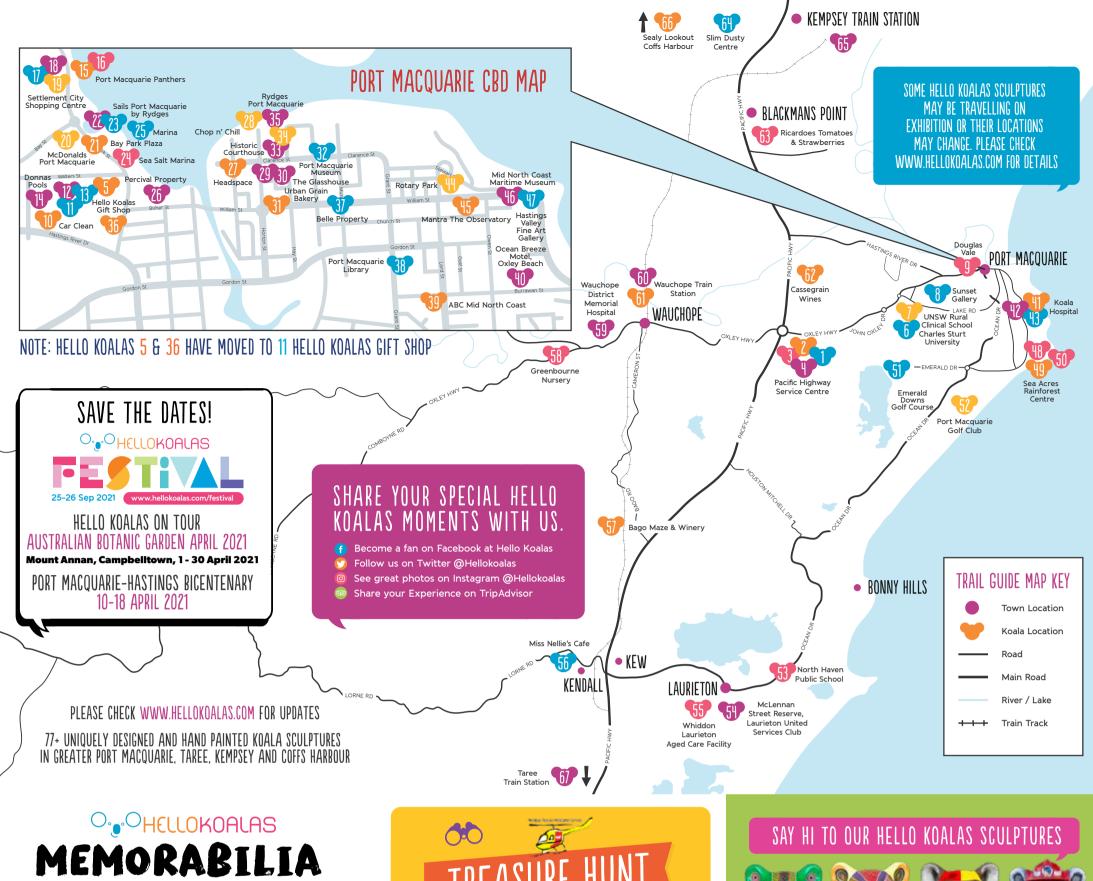

Disclaimer: This map is the property of Arts and Health Australia. The map is not to scale and is provided as a guide only to the Hello Koalas Sculpture Trail. Whilst all care has been taken when completing this map, Arts and Health Australia accepts no liability for any inconvenience, damage or injury whatsoever that may occur by reliance on the information provided. Please check the Hello Koalas Sculpture Trail website for regular updates or to download the most current Trail Guide as a pdf - www.hellokoalas.com © Hello Koalas Sculpture Trail. All Rights  $Reserved.\ Images\ and\ sculpture\ designs\ may\ not\ be\ reproduced\ without\ permission\ in\ writing$ 

# O HELLOKOALAS SCULPTURE TRAIL

Say Hi to Alira and Bindi (Settlement City Shopping Centre), Mack The Surf Lifesaver (McDonalds Settlement City) and Frankie Firefighter (Hello Koalas Gift Shop, Port Macquarie) pictured above.

77 + HELLO KOALAS SCULPTURES 77 + UNIQUE ARTIST DESIGNS

Visit our website for more info www.hellokoalas.com

GOLD 2019

Join us on Facebook, Follow us on Twitter, Instagram and TripAdvisor

Phone (02) 6583 7499 Web www.percivalproperty.com.au **Open Hours** Mon-Fri, 8.30am to 5pm Sculpture Location Percival Property Management, The Purple House, 34 Buller Street, Port Macquarie, NSW 2444 **Artist** Fran Barratt