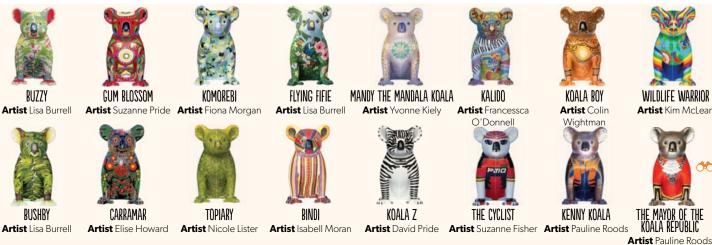

RANGER RILEY Roaming Ambassador NSW National Parks Artist Pauline Roods

Kenny Koala and The Cyclist are having the Trail in August. Watch Hello Koalas on facebook for more details. And coming soon... Koalasaurus - MAX Please remember. Hello Koalas sculptures can move around so check www.hellokoalas.com for the latest information

We have gathered together our environmental champions including: